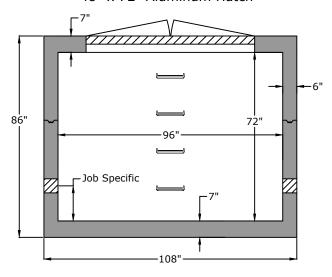

### Side View

48" x 72" Aluminum Hatch

Joint Detail

Positive Lock Male/Female Keyway +- 0.005" tolerance

pipe penetrations are placed according to job requirements. **Pipe Stands:** Pipe stands can be provided to support assembly.

**Sealant:** Sealant used will meet or exceed ASTM C990.

**Steps:** Aligned under hatch unless specified.

**General:** Meter vaults are not water tight structures.

96" x 72" x 72" Vault

C.R. Barger & Sons, Inc. P.O. Box 370 - Kingston TN 37763 Phone 888.882.5860 - BargerAndSons.com

Date: 11.022021

Last updated: 11.022021