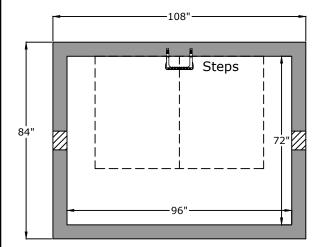

## Top View

pipe penetrations are placed according to job requirements. **Pipe Stands:** Pipe stands can be provided to support assembly.

**Sealant:** Sealant used will meet or exceed ASTM C990.

**Steps:** Aligned under hatch unless specified.

**General:** Meter vaults are not water tight structures.

96" x 72" x 72" Vault

C.R. Barger & Sons, Inc. P.O. Box 370 - Kingston TN 37763 Phone 888.882.5860 - BargerAndSons.com

Date: 11.022021

Last updated: 11.022021